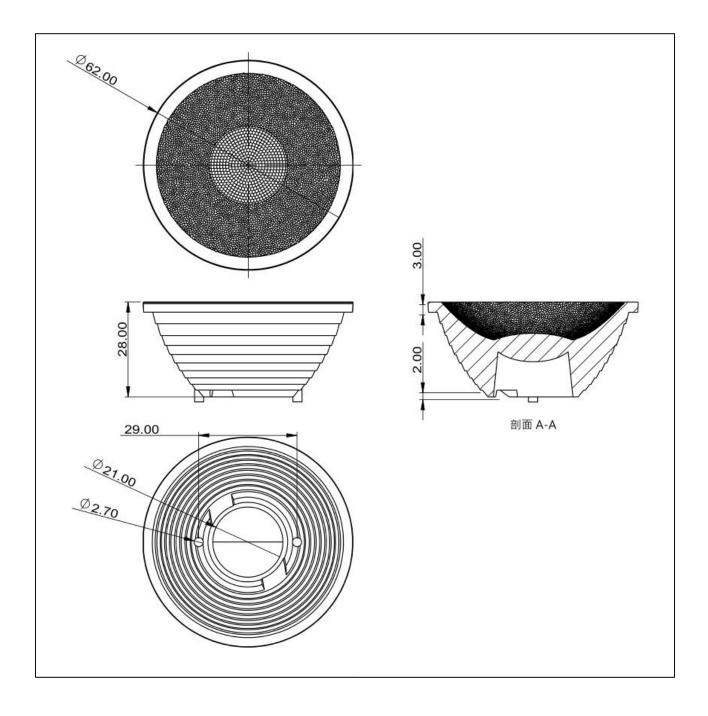

## **Details**

| Material:       | PC                           |  |
|-----------------|------------------------------|--|
| Process:        | Injection                    |  |
| Diameter:       | 62mm                         |  |
| Heigh:          | 28mm                         |  |
| Matched Holder: | Shinland's series AD holders |  |
| Matched Cover:  | None                         |  |
| ROHS Compliant: | YES                          |  |
| Status:         | Ready                        |  |

## **Dimensional Figure**

Measure Unit : mm SL-PL-AO-062A-S