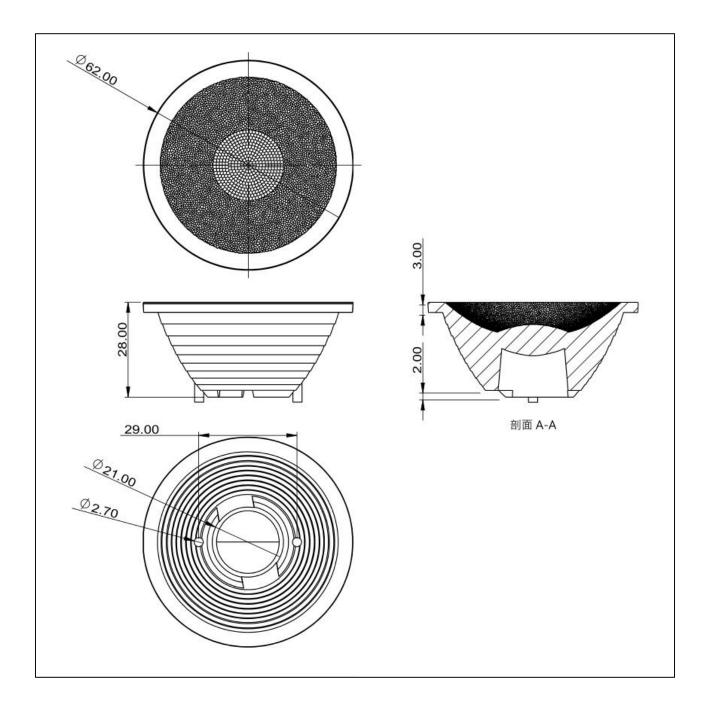

---------|--|
| Process:        | Injection                    |  |
| Diameter:       | 62mm                         |  |
| Heigh:          | 28mm                         |  |
| Matched Holder: | Shinland's series AD holders |  |
| Matched Cover:  | None                         |  |
| ROHS Compliant: | YES                          |  |
| Status:         | Ready                        |  |

## **Optical Properties**

| Code            | Typ. Angle | Typ. efficiency |
|-----------------|------------|-----------------|
| SL-PL-AO-062A-S | 14°~20°    | 85%             |
| SL-PL-AO-062A-M | 24°~30°    | 86%             |
| SL-PL-AO-062A-F | 36°~41°    | 88%             |



### Photo

## Matched LED type





## **Dimensional Figure**

Measure Unit : mm SL-PL-AO-062A-S



#### SL-PL-AO-062A-M



#### SL-PL-AO-062A-F



## **Distribution Curve Flux**

Source:Citizen Clu028

SL-PL-AO-062A-S



SL-PL-AO-062A-M





### SL-PL-AO-062A-F



### Notes

- It is not allowed to scrub the reflective surface. If there is dust on the surface, please clean by soft cotton with little water.
- It is forbidden to clean with industrial solvent such as ethanol.
- Storage temperature: 0°C-40°C, and humidity:30%-95%.
- Keep reflector in package to void the dust.
- Prohibit the reflector touch with acid or alkaline solvent.

### **About Shinland**

Shenzhen Shinland Co. Ltd, one of the longest and most professional company in reflector field, have years experience. Different from other factory which only have simple process, all aspects included R&D, making mold, mass production and



market support