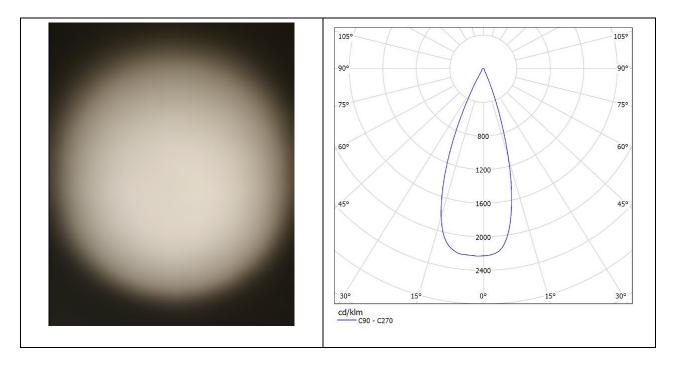

28mm                         |  |
| Matched Holder: | Shinland's series AD holders |  |
| Matched Cover:  | None                         |  |
| ROHS Compliant: | YES                          |  |
| Status:         | Ready                        |  |

## **Optical Properties**

| Code            | Typ. Angle | Typ. efficiency |
|-----------------|------------|-----------------|
| SL-PL-AO-062A-S | 14°~20°    | 85%             |
| SL-PL-AO-062A-M | 24°~30°    | 86%             |
| SL-PL-AO-062A-F | 36°~41°    | 88%             |



### Photo

## Matched LED type





## **Dimensional Figure**

Measure Unit : mm SL-PL-AO-062A-S



#### SL-PL-AO-062A-M



#### SL-PL-AO-062A-F



## **Distribution Curve Flux**

Source:Citizen Clu028

SL-PL-AO-062A-S



SL-PL-AO-062A-M





### SL-PL-AO-062A-F



### Notes

- It is not allowed to scrub the reflective surface. If there is dust on the surface, please clean by soft cotton with little water.
- It is forbidden to clean with industrial solvent such as ethanol.
- Storage temperature: 0°C-40°C, and humidity:30%-95%.
- Keep reflector in package to void the dust.
- Prohibit the reflector touch with acid or alkaline solvent.

### **About Shinland**

Shenzhen Shinland Co. Ltd, one of the longest and most professional company in reflector field, have years experience. Different from other factory which only have simple process, all aspects included R&D, making mold, mass production and



market support are achieved by our exclusive resources.

Insisting on "Quality First, Service First" and pragmatic, enterprising spirit, building the market