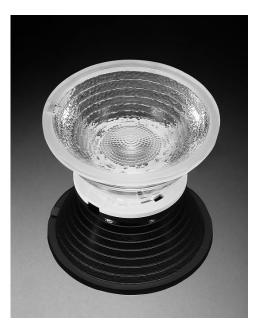

L-PL-AO-062A

## **Details**

| Material:       | PC                           |  |
|-----------------|------------------------------|--|
| Process:        | Injection                    |  |
| Diameter:       | 62mm                         |  |
| Heigh:          | 28mm                         |  |
| Matched Holder: | Shinland's series AD holders |  |
| Matched Cover:  | None                         |  |
| ROHS Compliant: | YES                          |  |
| Status:         | Ready                        |  |

## **Optical Properties**

| Code            | Typ. Angle | Typ. efficiency |
|-----------------|------------|-----------------|
| SL-PL-AO-062A-S | 14°~20°    | 85%             |
| SL-PL-AO-062A-M | 24°~30°    | 86%             |
| SL-PL-AO-062A-F | 36°~41°    | 88%             |



### Photo

## Matched LED type





## **Dimensional Figure**

Measure Unit : mm SL-PL-AO-062A-S



#### SL-PL-AO-062A-M



#### SL-PL-AO-062A-F



## **Distribution Curve Flux**

Source:Citizen Clu028

SL-PL-AO-062A-S



SL-PL-AO-062A-M





### SL-PL-AO-062A-F



### Notes

- It is not allowed to scrub the reflective surface. If there is dust on the surface, please clean by soft cotton with little water.
- It is forbidden to clean with industrial solvent such as ethanol.
- Storage temperature: 0°C-40°C, and humidity:30%-95%.
- Keep reflector in package to void the dust.
- Prohibit the reflector touch with acid or alkaline solvent.

### **About Shinland**

Shenzhen Shinland Co. Ltd, one of the longest and most professional company in reflector field, have years experience. Different fro