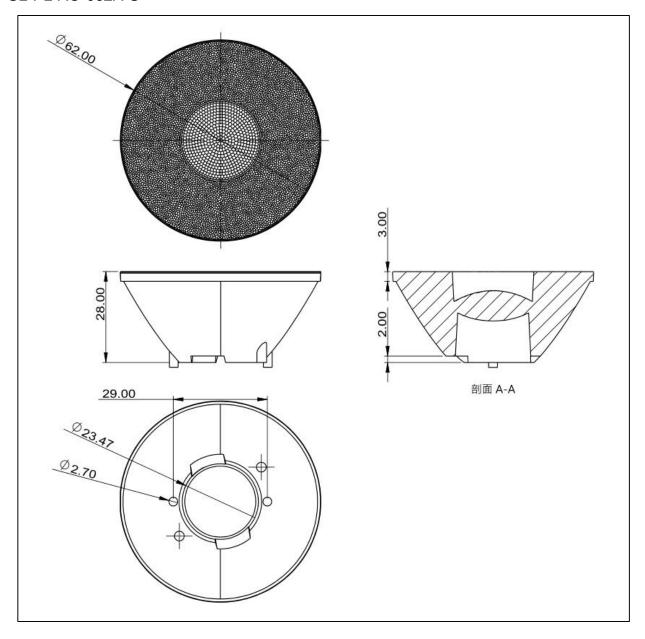

## **Dimensional Figure**

Measure Unit : mm SL-PL-AO-062A-S

#### SL-PL-AO-062A-M